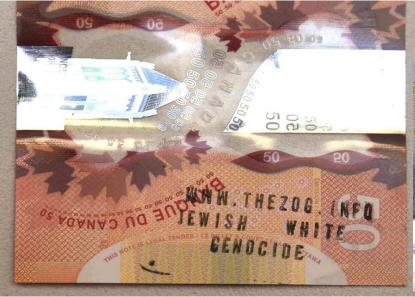

- 1) <u>Set up</u> if at all possible not in one's own name, multiple bank and credit union accounts preferably those which have multiple branches in a larger population area or multiple areas and which you will use only for this purpose, eg. Bank A; B; C;D. When establishing each account dress differently in all cases creating a specific persona to associate with each account, eg. Middle class person for bank A, lower class person for bank B, etc. Ensure that you record the persona mentally and adopt this persona in all subsequent dealings with this financial institution.
- 2) <u>Order</u> the lowest denomination of money bills in as large number as possible within reasonable range(no larger than 500 at a time) to avoid suspicion. This is to maximize the spread of the propaganda. The bank will assume you have a business of some sort and if asked ensure that it corresponds to your selected persona, eg. A restaurant or convenience store or a hotel, etc. Depending on your perceived socioeconomic status. Order this from banks A and C.
- 3) Once the bank contacts you to <u>pick up your order</u> do so in appropriate disguise using a costume that is believable and corresponds to your persona and which obscures your normal features to avoid detection. Remember: you are on camera.
- 4) Take order form bank A in disguise A, then switch disguises for bank B in disguise B taking the other order.
- 5) Return to base and have on hand a pad and bottle of permanent marker ink which can be obtained from eg. Ebay or the internet. Obtain a business stamp with interchangeable letters and characters to form the appropriate message which targets the audience you seek to reach and achieves your objective, eg. A website and slogan both of which should entice the audience and yet be explicit enough for them to understand the message. This has been done in slogans such as: "jewish white genocide" referencing the website "thezog.info. Other slogan examples are "immigration=white homlessness"; "jews behind immigration"; "jewish supremacism". Websites egs.: jewwatch.com; judaism.is; smoloko.com

Stamp message in area of bill most easily seen..

6) <u>Deposit</u> in bank C in disguise C the first bundle of bills handing them face down so that the stamps are not visible to the teller. It is best to go to the bank at a busier time to avoid drawing attention from bored tellers. The teller will run the money through the counter machine and deposit it. Repeat for bank D in disguise D. Each money bill will be seen by thousands of viewers and with thousands of bills the message will continue to circulate virally. Virulent anti-jewishism at its finest. Coordinate this action with others if possible in advance to be done within a finite period,eg. During the course of one business week to spread it maximally over a larger area faster