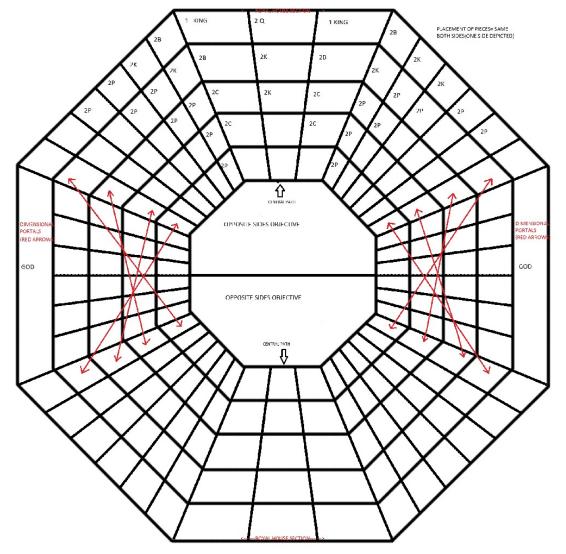

7-GOD KILL: 2 PCS. ATTACK IN SAME MOVE OR OTHER/RIVAL GOD KILLS

BOARD(SEE ACCOMPANYING DIAGRAM):

OCTAGONAL TRI-DIMENSIONAL; ALTERNATING BLACK AND WHITE SQUARES

OCTAGONAL TRI-DIMENSIONAL; ALTERNATING BLACK AND WHITE SQUARES 6 LAYERS OF CONCENTRIC OCTAGONS INCREASING IN HEIGHT TO CENTRAL OCTAGON WHICH IS BIFURCATED

- -DIMENSIONAL PORTALS WHERE GOD IS LOCATED AT LOWEST PART OF OCTAGON WHEREIN ARE NO SQUARES; THIS AREA IS CROSSED WITH 'DIMENSIONAL PORTALS'
- 'ROYAL HOUSE SECTION' IS MONOCOLOURED IN OBVERSE TO THE OPPOSITE SIDE(EG. WHITE IN BETWEEN TWO BLACK COLUMNS) AND VICE VERSA ON OPPOSITE SIDE
- -6 PATHS FROM PROXIMAL SIDES OF OCTAGON LEADING UPWARD WITH EACH OCTAGONAL LAYER

-PLACEMENT OF PIECES:

2P=2 PROLES

2K=2 KNIGHTS

2 KING=2 KINGS

2Q= 2 QUEENS

2B= 2 BISHOPS

2C= 2 CASTLES



NOTE: CENTRAL AREA WILL BE SMALLER THAN DEPICTED ON THE BELOW DIAGRAM:



#### PIECES:

| WHITE (examples)                                                | BLACK(examples)                             |
|-----------------------------------------------------------------|---------------------------------------------|
| 1)PROLES: (farmer; tradesmen, etc.)                             | (gangbangers; jihadist,etc.)                |
| 2)CASTLE: (townhall; suburban house; townhall)                  | (synagogue; catholic church; crack den)     |
| 3)KNIGHTS: (ss soldier; kkk; berserker)                         | (police; military; mossad; un troop)        |
| 4)PRIEST: (kkk grnad dragon; odinist; pontifex maximus/creator) | (voodoo priest; 33° mason; catholic priest) |
| 5)KING: (Fuhrer; Augustu