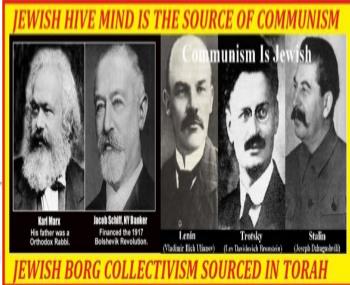

#### **JEWISH MAFIA**

Bugsy Siegel Both Parents Russian jews

John Gotti Jr. Mother was a Russian jew

Both Parents German jews

Meyer Lansky Both Parents Russian jews

Jake Guzik Both Parent Polish jews

**JEWISH COMMUNISTS** 