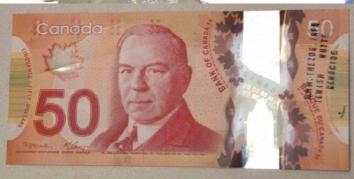

- 1) <u>Set up</u> if at all possible not in one's own name, multiple bank and credit union accounts preferably those which have multiple branches in a larger population area or multiple areas and which you will use only for this purpose, eg. Bank A; B; C;D. When establishing each account dress differently in all cases creating a specific persona to associate with each account, eg. Middle class person for bank A, lower class person for bank B, etc. Ensure that you record the persona mentally and adopt this persona in all subsequent dealings with this financial institution.
- 2) <u>Order</u> the lowest denomination of money bills in as large number as possible within reasonable range(no larger than 500 at a time) to avoid suspicion. This is to maximize the spread of the propaganda. The bank will assume you have a business of some sort and if asked ensure that it corresponds to your selected persona, eg. A restaurant or convenience store or a hotel, etc. Depending on your perceived socioeconomic status. Order this from banks A and C.
- 3) Once the bank contacts you to <u>pick up your order</u> do so in appropriate disguise using a costume that is believable and corresponds to your persona and which obscures your normal features to avoid detection. Remember: you are on camera.
- 4) Take order form bank A in disguise A, then switch disguises for bank B in disguise B taking the other order.
- 5) Return to base and have on hand a pad and bottle of permanent marker ink which can be obtained from eg. Ebay or the internet. Obtain a business stamp with interchangeable letters and characters to form the appropriate message which targets the audience you seek to reach and achieves your objective, eg. A website and slogan both of which should entice the audience and yet be explicit enough for them to understand the message. This has been done in slogans such as: "jewish white genocide" referencing the website "thezog.info. Other slogan examples are "immigration=white homlessness"; "jews behind immigration"; "jewish supremacism". Websites egs.: jewwatch.com; judaism.is; smoloko.com

Stamp message in area of bill most easily seen..

6) <u>Deposit</u> in bank C in disguise C the first bundle of bills handing them face down so that the stamps are not visible to the teller. It is best to go to the bank at a busier time to avoid drawing attention from bored tellers. The teller will run the money through the counter machine and deposit it. Repeat for bank D in disguise D. Each money bill will be seen by thousands of viewers and with thousands of bills the message will continue to circulate virally. Virulent anti-jewishism at its finest. Coordinate this action with others if possible in advance to be done within a finite period,eg. During the course of one business week to spread it maximally over a larger area faster