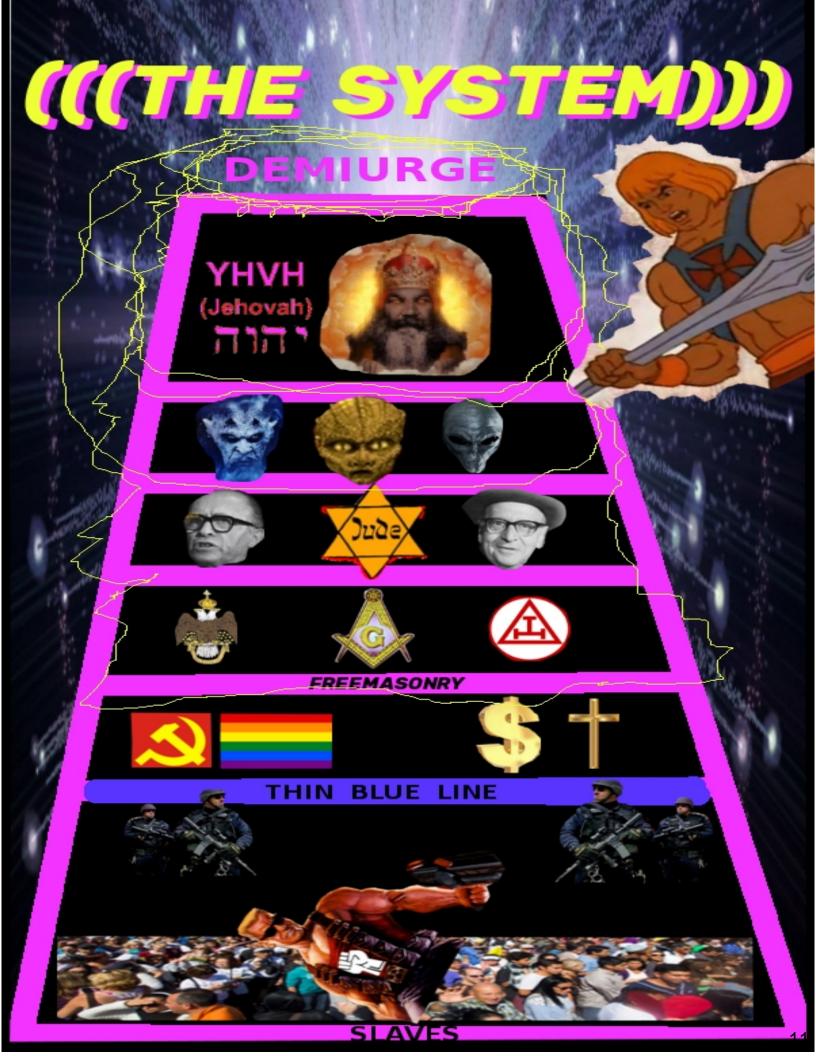

#### (((THE SYSTEM)))

The image you are viewing is an encapsulation of the world conspiracy that reigns despotically over the earth and can only be called (((The System))) as there is no better or more desirable term available. Truly it is a 'system'- a collective or gathering of elements which are interrelated through strict causality and whose elements can be detected in all of the others which exert their influence in keeping any rogue element in line, in its strictly limited position within (((The System))).

(((The System))) operates or functions based upon information received from above, from the demiurge and Jehovah his creation underneath him, as a spider in an intricate web of spiritual or rather demonic strands along which are transmitted dictates and directions that impinge upon the lower levels of the hierarchy and determine in large part their motions as a sound wave (verbum, 'word', logos) is mediated through the string of an instrument to transmit sound or as light is refracted through a crystal, so too the dictates of Jehovah are mediated through the hierarchy 'as above so below'.

The structure of the hierarchy is of trapezoidal shape on the material and lower astral planes above which jehovah and the demiurge serve as primum mobile (first movers) and exert their arbitrary sway through the causal nexus of spatio-temporality, the matrix of illusion which is the trapezoidal structure of the material and lower astral planes.

Freemasonry is the trap into which the jews at the behest of their Dark Lord ensnare the goyim and which creates spiritual bonds which assimilate them into (((spiritual Israel))) rendering them slaves at all levels and dimensions to the jews. The shabbos goyim are then influenced from above through entity attachment, the more entrenched one becomes in the hierarchy through freemasonic rituals, the higher up one goes, the more of a slave and robot of Jehovah one becomes. To ensure that the slaves never break their chains they are bound by blood oaths through being forced to commit compromising actions such as the ritual murder of children; cannibalism; vampirism; paedophilic rape and torture, etc. This ensures loyalty else one will be subject to the leakage of this material and consequent legal penalty or merely subject to murder by the cabal.

Freemasonry is divided in the characteristically jewish divide and conquer polarization mode: left wing Scottish rite freemasonry and right wing York rite freemasonry. This ensures some room for differences amoungst the shabbos goyim who are by nature not as tightly unified as the jews being of a more independent mind and who can be pitted against one another in a dialectical way by the jews for their mutal destruction (liberal vs. consevative; communist vs. capitalist,etc.). The Catholic orders of the Knights of Malta; Knights of Columbus etc. are also present at this level of the hierarchy only representative of a more rigidly conservative christian character, thus appealing to that demographic group, hooking them ever deeper into the matrix.

To keep these lower tier drones in line and prevent them from massing either through their own efforts or through guidance from a Rogue element at higher levels who has managed to cut thorugh a few layers of the tissue of the matrix and see the light of Truth if only as one viewing the world through a kaleidoscope, or one of the Rogue element seeking vengeance on (((The System))) for a personal slight, there exists the Thin Blue Line dividing the slaves from their masters called police and military forces. These are conditioned through mind control to believe (((The System))) is god and that they are demi-gods whose alleged authority brooks no question and who are necessarily in the right at all times, justified in everything from abduction of the populace for ritual murder to outright murder should they the enforcers have the willingness and ability to do so at the behest of their (((chosen))) masters. The jews are serviced first by the police and receiving greatest protection hiding away in their gated communities across boulevards; rivers; on hills and away form the 'goyim' who are packed into their particular area based on socio-economic class without regard for creed; colour or religion.

The class of slaves is stratified based on socio-economic class which is determined by what constitutes value to (((The System))), ultimately to Jehovah the 'grand architect of the universe' (GAOTU) so-called in Freemasonry. At its height there exists the business sector, the highest echelon of which is comprised of freemasons and lower level illuminist organizations (Lions Club; Rotary; Oddfellows,etc.) This tier is also overarched and interpenetrated by the bureaucratic hierarchy's lower levels.