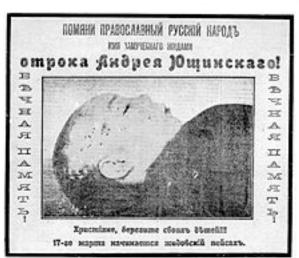

BEWARE THE JEW... A BORN CRIMINAL

In Brosingen (Hungary) the jews opened the veins of children and sucked their blood. (This drawing after a Polish plasque)