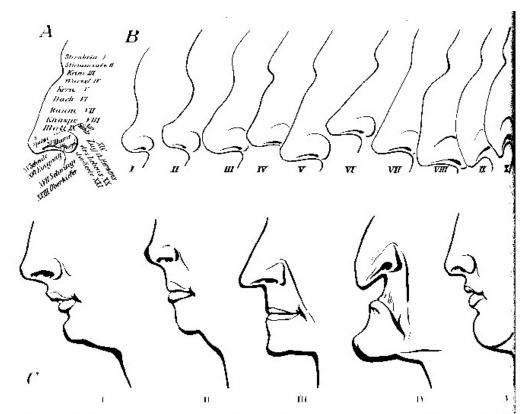

This Andy Warhot advertisement for a Jewish nose-job, titled "Before and After," was auctioned off in New York last month. An "art" collector paid \$21,000 for it

Figure 17. The physiognomy of the nose and its relation to character and to beauty in a physiognomy of the fin de siècle. Carl Huter compiled his physiognomy in 1904, and it reflects the fantasies of the period about the body. The scale runs from the child's nose (I) to the nose of the Jew (X). The "German" nose (IV) is the norm. From Carl Huter, Menschenkenntnis: Kin perform- und Gesichts-Ausdruckskunde (1904; Schwaig near Nuremberg: Verlag für Carl Huters Werke, 1957). (National Library of Medicine, Bethesda, Md.)