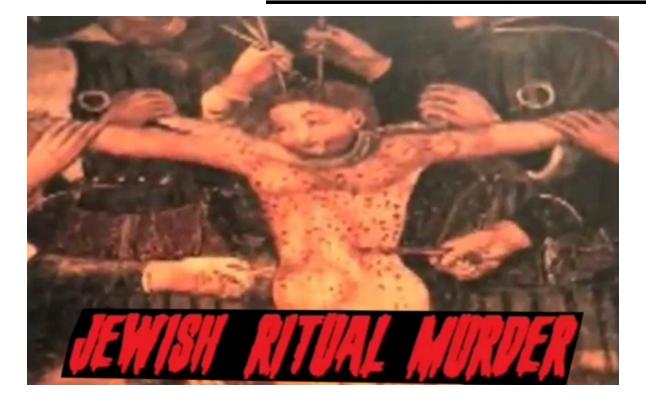

BEWARE THE JEW... A BORN CRIMINAL

In Brosingen (Hungary) the jews opened the veins of children and sucked their blood. (This drawing after a Polish plasque)