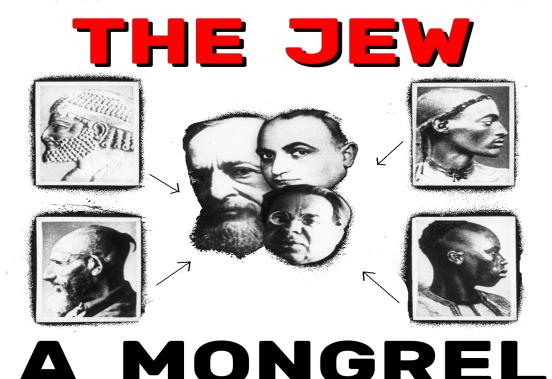

Earnest Hooton plan (forced mongrelization of Germans with negros) (1943);

Henry Morgenthau, jr. "Germany is our problem: a plan for Germany" (genocide of German people).

**CAVEAT**: the Jew is the greatest threat to White Racial Survival. Know the jew or suffer the consequences of your ignorance. Below are graphics of Jewish biometrics to assist in identifying the jew

HOW WE MAY KNOW HIM.

Fig. 1. Bestless suspicious oyes.

Fig. 2. Curved notes and nostrila.

Fig. 3. In-shapen care of great size like those of a bat.

Fig. 4. The Vice and bate retains the state of the state