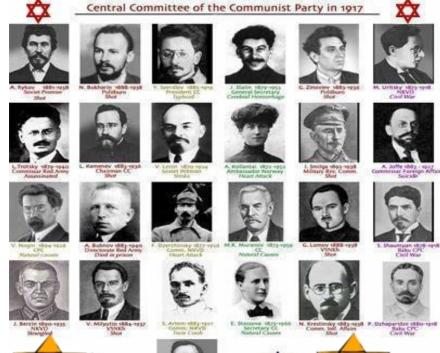

#### **JEWISH MAFIA**

Bugsy Siegel Both Parents Russian jews

John Gotti Jr. Mother was a Russian jew

Both Parents German jews

Meyer Lansky Both Parents Russian jews

Jake Guzik Both Parent Polish jews

**JEWISH COMMUNISTS** 