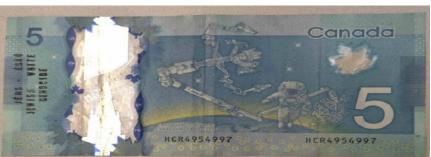

- 1) <u>Set up</u> if at all possible not in one's own name, multiple bank and credit union accounts preferably those which have multiple branches in a larger population area or multiple areas and which you will use only for this purpose, eg. Bank A; B; C;D. When establishing each account dress differently in all cases creating a specific persona to associate with each account, eg. Middle class person for bank A, lower class person for bank B, etc. Ensure that you record the persona mentally and adopt this persona in all subsequent dealings with this financial institution.
- 2) <u>Order</u> the lowest denomination of money bills in as large number as possible within reasonable range(no larger than 500 at a time) to avoid suspicion. This is to maximize the spread of the propaganda. The bank will assume you have a business of some sort and if asked ensure that it corresponds to your selected persona, eg. A restaurant or convenience store or a hotel, etc. Depending on your perceived socioeconomic status. Order this from banks A and C.
- 3) Once the bank contacts you to <u>pick up your order</u> do so in appropriate disguise using a costume that is believable and corresponds to your persona and which obscures your normal features to avoid detection. Remember: you are on camera.
- 4) Take order form bank A in disguise A, then switch disguises for bank B in disguise B taking the other order.
- 5) Return to base and have on hand a pad and bottle of permanent marker ink which can be obtained from eg. Ebay or the internet. Obtain a business stamp with interchangeable letters and characters to form the appropriate message which targets the audience you seek to reach and achieves your objective, eg. A website and slogan both of which should entice the audience and yet be explicit enough for them to understand the message. This has been done in slogans such as: "jewish white genocide" referencing the website "thezog.info. Other slogan examples are "immigration=white homlessness"; "jews behind immigration"; "jewish supremacism". Websites egs.: jewwatch.com; judaism.is; smoloko.com

Stamp message in area of bill most easily seen..

6) <u>Deposit</u> in bank C in disguise C the first bundle of bills handing them face down so that the stamps are not visible to the teller. It is best to go to the bank at a busier time to avoid drawing attention from bored tellers. The teller will run the money through the counter machine and deposit it. Repeat for bank D in disguise D. Each money bill will be seen by thousands of viewers and with thousands of bills the message will continue to circulate virally. Virulent anti-jewishism at its finest. Coordinate this action with others if possible in advance to be done within a finite period,eg. During the course of one business week to spread it maximally over a larger area faster