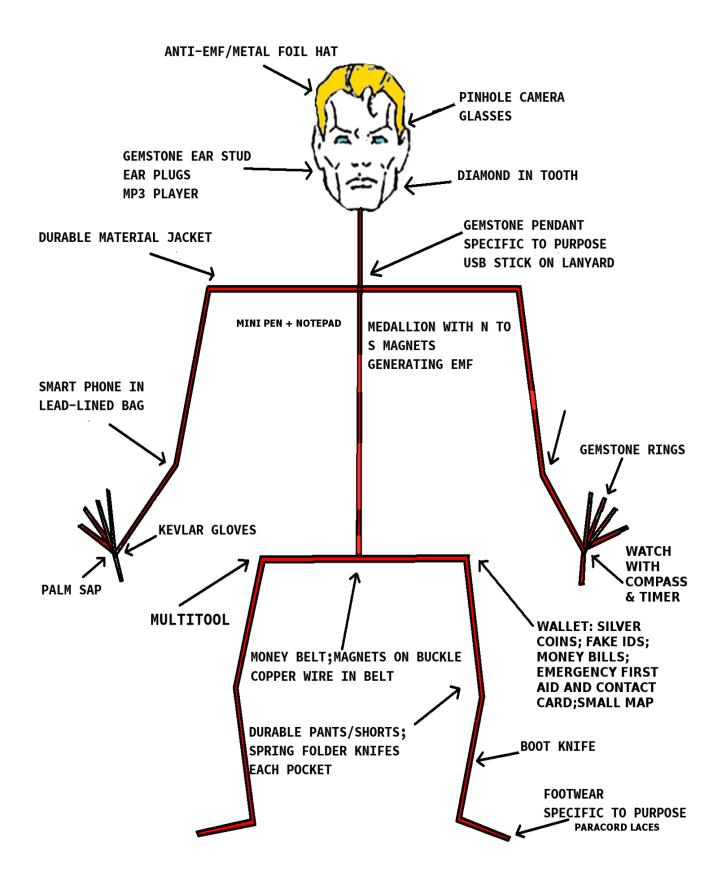

#### **CLOTHING:**

bodily apparel is multi-factorial in its utility: warmth; mechanical protection; comfort;

fashion; psycho-social/magickal influences. The 'most for the least' principle of

economicity obtains here, ie.clothes are necessary to wear in most cases in society, therefore their utility should be maximized/optimized in all respects to suit as many beneficial purposes as possible for the individual.

The following presents various examples/recommendations of apparel that serve most purposes for the above/average person: [sources for all: thrift stores; hand-me-downs; garage sales; military surplus supply stores; used via internet, eg buy and sell] temperature: coldest weather: goose/duckdown filled clothes(parkas/snow pants/face masks, etc.). Duckdown is less expensive. Exterior should be heavy cotton twill or wool, etc.), possibly treated with waterproofing for wet weather. 'milsurps'(military grade surplus) are best quality but incur possible social stigma with certain groups(PC libtards, trendoids,etc.)

fur/leather mitts: lining should be exterior, and contain additional inner layers; goretex gloves with polar lining)

boots: mukluks/snow boots ideally with rubberized bottoms(feet) and goretex material for waterproofing. thermal underwear(long johns): merino wool,etc.; wool socks(outer); cotton/nylon(inner); snow goggles optional

note: dressing in layers increases warmth via convection.

wet weather: waterproof garments(pvc lining/goretex exterior or similar fabric); show covers(rubber) hot weather: brighter clothes deflects heat, darker absorbs heat. Light linen/

cotton/silk is best.As few clothes as possible should be worn at all times tailored to prevailing conditions(social setting; temperature; environmental threats/hazards,etc.)

Hazard gear: stab/slash proof gloves(kevlar; semtex; or similar fabric); with leather exterior ideally extending beyond wrist to protect arteries. Gloves that protect against needle stabbing also available. Kevlar lined jacket/clothes for same purpose and to prevent abrasive effect of falls,etc. colours: for magickal/psycho-social influence of different combinations amplifying/modifying effect of colour fabric/texture: influences mood in different ways depending on person(something to keep in mind in inducing certain states/mood alteration) weight: influences mobility as well as mood mobility/stretch: based upon principle of specificity(specific purpose require specific things) the garments should suit the task.

Enhancing mobility through garments. As most athletes/martial artists practice, loose but not baggy, light weight, some what stretchy fabric that is breathable non-abrasive and feels good/not at all detectable on skin is best such as cotton, silk, etc. Also increases elastic/kinetic force through elastic cuffs or tucking pant legs into socks and jacket/shirt into gloves is desirable. This works through placing pressure on tendons which augment the stretch/shortening cycle of muscular contraction via feedback loops in the golgi tendon organs. Pressure activates tendon/muscle complex which increases electrical activity and speeds nerve transmission time and hence contraction enabling one to act more quickly.

Wearing a belt or tucking the shirt into pants/shorts has a similar effect activating trunk musculature.