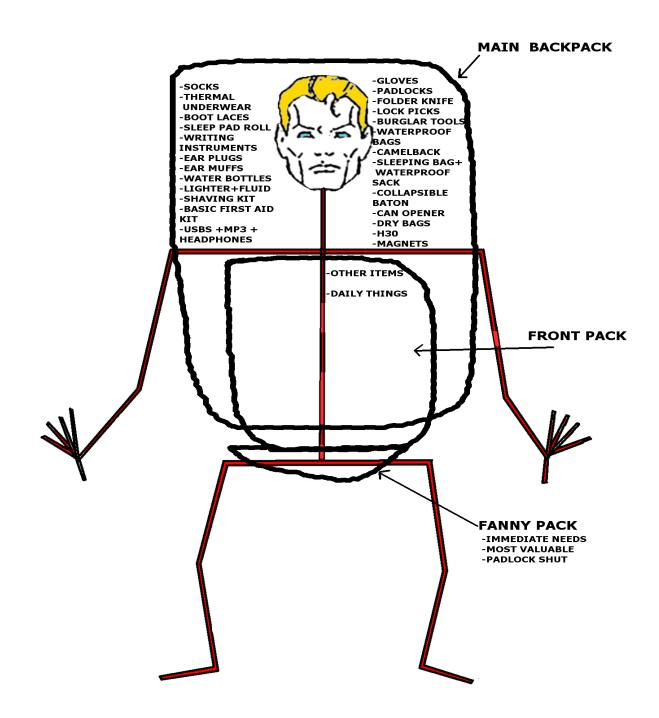

**BUG-OUT BAG** 

5 words: "I have nothing to say"

Appearance: grey man: normal amongst normies, derelict amongst poor

**Bug Out Principles:** 

always have a bug-out bag near at heand

Self--->B.O.B (bug-out bag)--->B.O.V (bug-out vehicle)--->B.O.L (bug-out location/land)