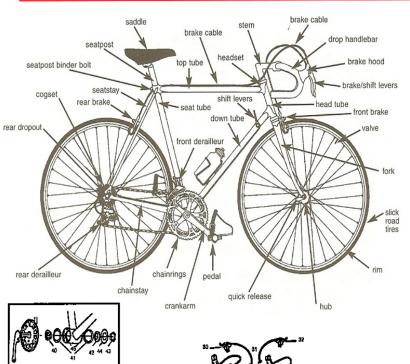

5 words: "I have nothing to say"

Appearance: grey man: normal amongst normies, derelict amongst poor

**Bug Out Principles:** 

always have a bug-out bag near at heand

Self--->B.O.B (bug-out bag)--->B.O.V (bug-out vehicle)--->B.O.L (bug-out location/land)