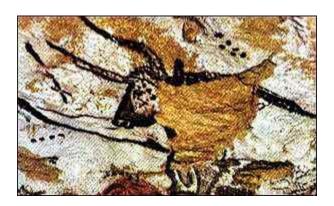

# DESTINATION ALDEBARAN TAURUS, BAAL, SATAN, LUCIFER, THE INCOMING STARGATE DOORWAY CODES REVEALED

Lascaux France

# Scoring the bull's eye

Approximately 5,000 years ago, the rising of Aldebaran marked the vernal equinox and was the beginning of the Babylonian New Year.

Hebrews called Aldebaran God's Eye and Aleph

Aldebaran is also known as Buddha's Star, the Star of Illumination, God's Eye, and the Eye of the Bull.