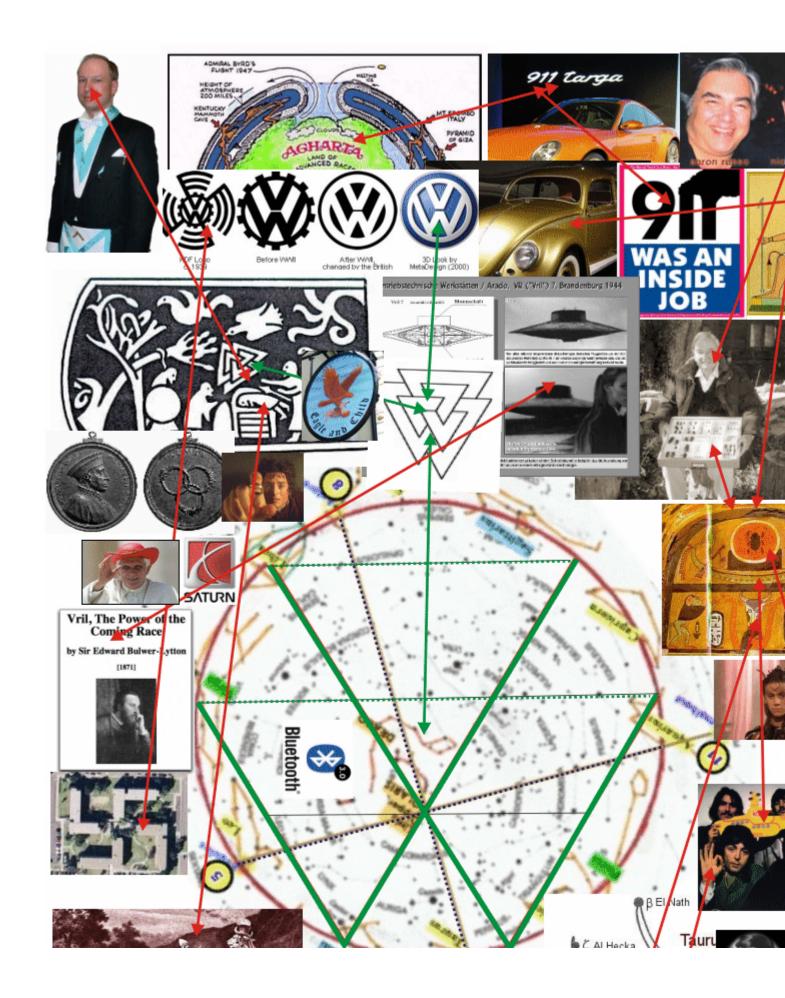

If you had any doubt about VW, 911 targa/agartha Bluetooth stargate occult meaning.......

Seems some "one/s" got it before...or is it Rockefeller Jungian golden beetle synchronicity?

Wake up time is running!

What we are seeing here is the incoming galactic cross on heavens we will enter in the Aquarius age encrypted in many Knight Templar Churches such as Chartres zodiac, Leo, Taurus, Scorpius, Aquarius which are also represented by the 4 Royal Persian stars:

#5 Regulus-Leo #2 Aldebaran-Taurus #8 Antares-Scorpio #11 Fomalhaut-Aquarius

As we can notice the vector around Polaris our actual conventional fixed star representing our position in the ecliptic casually seems to be VW and the original German named Kafer (Beetle )Volkswagen made originally just for the Nazi elite, Khepher represented with a beetle head was the prince of darkness (underworld) and Xeper is the actual name of one of the temple of Set the Egyptian Satan founded by General Michael Aquino CIA director of Mk ultra project. www.xeper.org

Please share this message time is running and children dying, God bless them!

On the middle below you can see the incoming galactic cross 2/8, 5/11 together with polaris WV vector on heavens anouncing the Aquarius age encrypted in many Knight Templar Churches ( The secrets of Cathedrals by Fulcanelli ) and also monuments such as the Hendaye cross.

For eg: in Chartres zodiac the cross showing Leo, Taurus, Scorpius, Aquarius which can be also represented by the 4 Royal Persian stars .

#5 Regulus-Leo #2 Aldebaran-Taurus #8 Antares-Scorpio #11 Fomalhaut-Aquarius

The vector around Polaris represents our actual conventional fixed star and so our relative position on the ecliptic ( path of our solar system ) towards the Galactic equator or the Milky way symbolized by the bull/cow Taurus, the cross letter T is named Tau in Greek, Greeks and Romans celebrated the bull Mithraic slay cults known as the Taurobolium in this days covered up through bull fights.

The vectorized cross clearly forms the same VW logo of the original German named Kafer (Beetle )Volkswagen made originally just for the Nazi elite, Khepher the Egyptian Prince of darkness (underworld) was represented with a beetle head. Xeper is the a actual name of the Temple of Set the Egyptian Satan founded by top right General Michael Aquino director of Mk ultra mind control CIA project, beside him his wife Lilith Sinclair probably relative of the founders of Roslin Knight Templar Chappel.

#### http://www.youtube.com/watch?v=YeGOa-5EI38

Thule society logo with dagger and same rounded swastika of the original Volkswagen logo which symbolizes Galactic clockwise rotation path.

Beside we can see the dark Prince David Rockefeller showing with pride his more than 80.000 beetle collection in which he spends more than half a million dollars, below one of his scarabs pics saved on forbes magazine under the binary 1111 = 6 + 9 = 15 the adding number of hypercube which binds 6+9 center of mass on the rhombic dodecahedra projection creating a Stargate, time is relative to space and gravitational mass create time 0 wormholes through it. 15 is the Devil in Tarot and also Saturn sigil add and Chinese Lo Shu turtle.