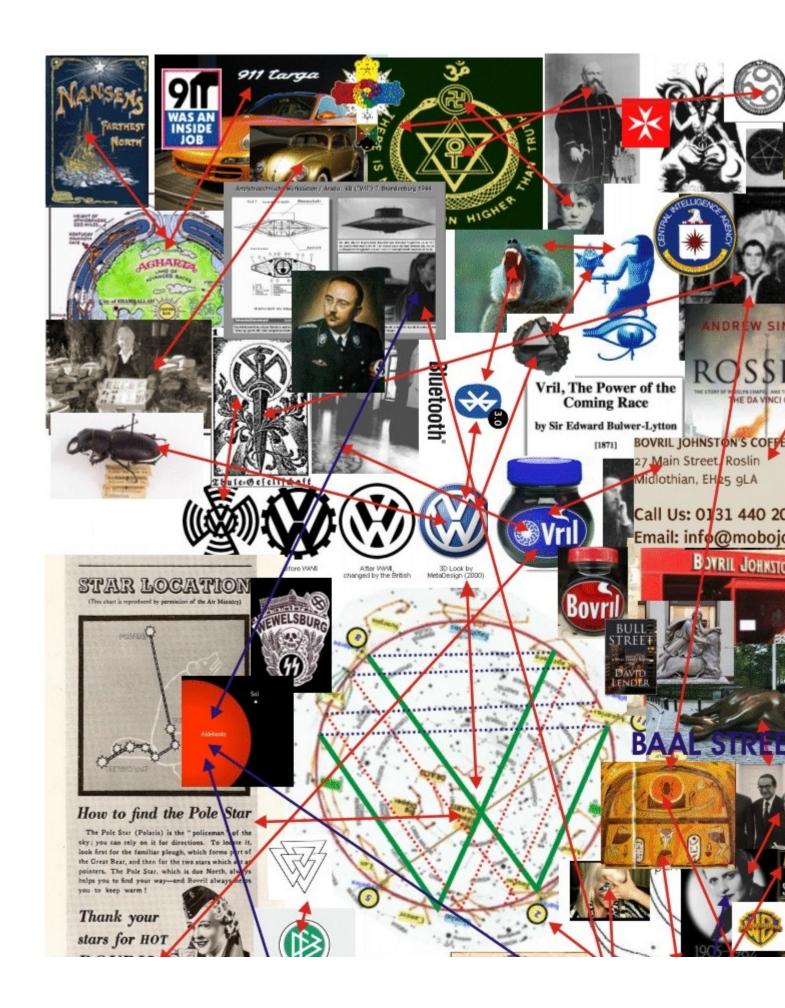

Quote:

Rosicrucian Ronald Reagan chooses 911 Emergency call number on a 911 of 1987 equating to the Mad Day 1 May 1776 Illuminati Adam Weishaupt foundation on Walspurgis Wiccan night.

Vril and Bovril Wikipedia

Vril is a substance described in Edward Bulwer-Lytton's 1871 novel The Coming Race, which was later reprinted as Vril: The Power of the Coming Race. The novel is an early example of science fiction. However, many early readers believed that its account of a superior subterranean master race and the energy-form called "Vril" was accurate, to the extent that some theosophists accepted the book as truth. Furthermore, since 1960 there has been a conspiracy theory about a secret Vril Society.

#### Occult encrypted publicity:

Note left below Bovril's publicity regarding on how to find the polar star, the vector of the VW.

Bovril holds the unusual position of having been advertised with a Pope. An advertising campaign of the early 20th century in Britain depicted the Pope seated on his throne, bearing a mug of Bovril. The campaign slogan read: The Two Infallible Powers - The Pope & Bovril.

Bovril supporting the search of Agartha ( Top Left )

In 1893 Bovril prepared special concentrated food for the Norwegian polar explorer, Drn Nansen. He believed there was a general drift across the polar basin.

In 1908 Shackleton took Bovril with him to the latitude 88 on a sledge journey that pioneered the way to the Pole and ranks as the greatest ever made.

Thule / Hyperborea / Atlantis

The Thule Society (German: Thule-Gesellschaft), originally the Studiengruppe für germanisches Altertum 'Study Group for Germanic Antiquity', was a German occultist and Völkisch group in Munich, notable chiefly as the organization that sponsored the Deutsche Arbeiterpartei, which was later transformed by Adolf Hitler into the Nazi Party. Hitler, however, was never a member of the Thule Society.

Sirius, Aldebaran and the Black sun.

When Sirius sets Aldebran rises, explaining Aldebaran system to be the counterpart of Sirius B and our Solar System and reason of its moon rise.

If you follow Chemtrails you will notice this procedure is done over the path of the moon for there to increase the Luciferian photon aether conductivity with industrial and mine metalic residues which also might help them to reduce population through water and air contamination on larger terms.

It is also well known the actual Noah Monsanto / Syngenta ark which Bill Star Gates and David Rockefeller have built in Svalvard Norway

on parallel 77, London ritual bombing, the seven pleiades sisters and 7 hell gates, same 77 parallel as Washington monument which is 1-69 meters high and 666 feet from its pillars, same as the Pentagon and same as Cleopatras London needle which measure 69 feet and is held by crabs Egyptian scarab from were the inverted 69 symbol of Cancer and 6+9=15=1111 symbol comes from, our actual Cancer or man as Macrobius confirmed resides at Gemini because of the precession of the equinoxes, reason why the Twin Gemini towers were brought down as a sacrificial ritual firing the Towers, note Tarot card XVI and W symbol