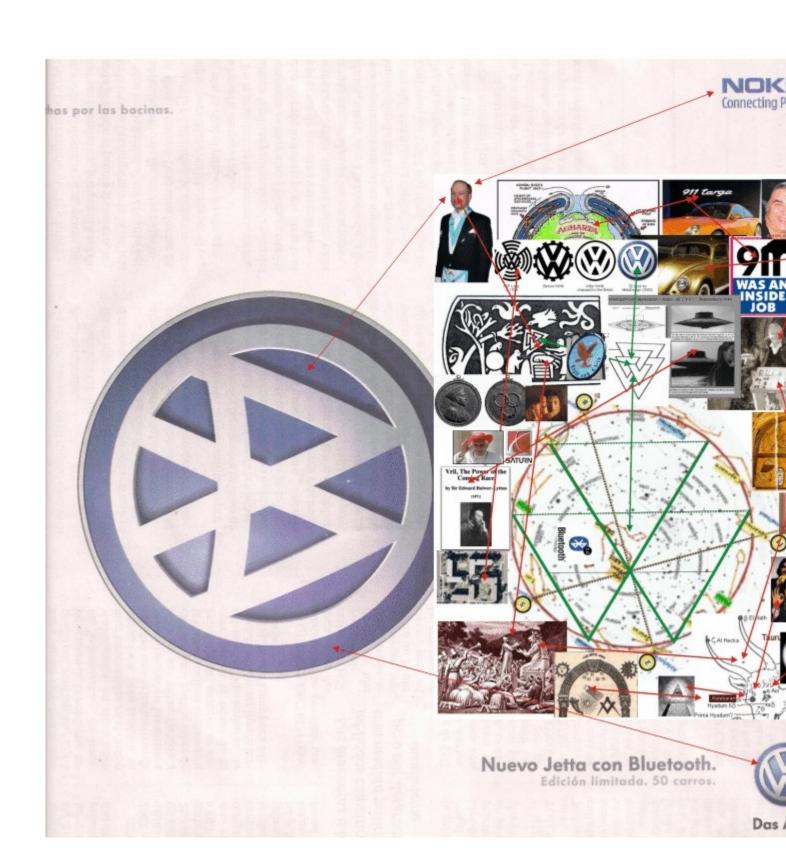

http://www.lucistrust.org/ ( note the triangle worship )

Vril / Thule / Knightemplars / Rosicrucians

http://www.youtube.com/watch?v=GoJWvbwYymU

http://www.youtube.com/watch?v=ndjYLv-hfQI&feature=related

As it is well known, Rockefellers, Rothschilds and other related "jew" elite families (rev 3.9) are associates and heads of the dark black Nazi German Bavarian nobility of the Golden fleece order in the dark Satanic occult NWO synarchy racist eugenics agenda.

The vectorized cross clearly forms the same VW logo of the original German named Kafer (Beetle )Volkswagen made originally just for the Nazi elite, Khepher the Egyptian Prince of darkness (underworld) was represented with a beetle head. Xeper is the a actual name of the Temple of Set the Egyptian Satan founded by top right General Michael Aquino director of Mk ultra mind control CIA project, beside him his wife Lilith Sinclair probably relative of the founders of Roslin Knight Templar Chappel.

#### http://www.youtube.com/watch?v=YeGOa-5EI38

Thule society logo with dagger and same rounded swastika of the original Volkswagen logo which symbolizes Galactic clockwise rotation path.

Beside we can see the dark Prince David Rockefeller showing with pride his more than 80.000 beetle collection in which he spends more than half a million dollars, below one of his scarabs pics saved on forbes magazine under the binary 1111 = 6 + 9 = 15 the adding number of hypercube which binds 6+9 center of mass on the rhombic dodecahedra projection creating a Stargate, time is relative to space and gravitational mass create time 0 wormholes through it. 15 is the Devil in Tarot and also Saturn sigil add and Chinese Lo Shu turtle.

Quote:

Rosicrucian Ronald Reagan chooses 911 Emergency call number on a 911 of 1987 equating to the Mad Day 1 May 1776 Illuminati Adam Weishaupt foundation on Walspurgis Wiccan night.

Vril and Bovril Wikipedia