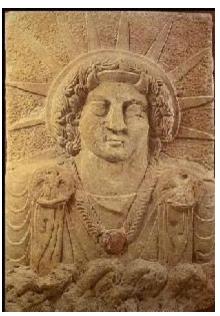

I know Azazel well and am very close to him. He is a very high ranking and important God. He is 7 1/2 feet tall, very strongly built with light blonde hair that is past his shoulders and flowing. He has piercing bluish grey eyes. He is very powerful and dedicated to Lucifer. He expects 100% and can be serious and strict. He closely interacted with and educated humans in ancient times. \*\*AZAZEL IS NOT PAIMON as some of the grimoires of abuse claim. They are both different Gods. Azazel is a Prince. Paimon is a King. Azazel is very high ranking; VERY close to Lucifer. He says he is around 60,000 Earth years old.

Although there are a few accounts of Azazel's being married to various Goddesses, this is inaccurate. Azazel took a human wife some 10,000 years ago.

Azazel is a grandson of Beelzebub (Enlil). He is the twin brother of Astaroth. Both he and his twin sister Astaroth are the children of Beelzebub's son "Sin/Nannar" and Sin's wife "Ningal." Both Azazel and Astaroth have always been very close. The painting at left is how he always appears to me.