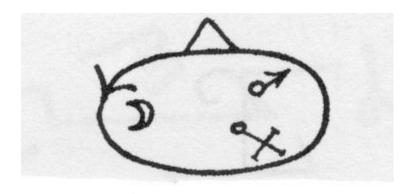

Zodiac Sign: Capricorn/Aquarius (both 1-10 degrees)

Tarot Card: Ace of Swords

Planet: Saturn, the Lunar South Node (Dragon's Tail)

Candle Color: Blue, Black

Metal: Lead Element of Air

Symbols: The Eagle and the Scorpion; the Faravahar (see below)

Azazel is the God of Justice and Revenge. He is a Master of the Black Arts and the Protector of Travelers. His symbol the faravahar (shown at left), represents freedom of choice and protection. The faravahar is the original winged disk.