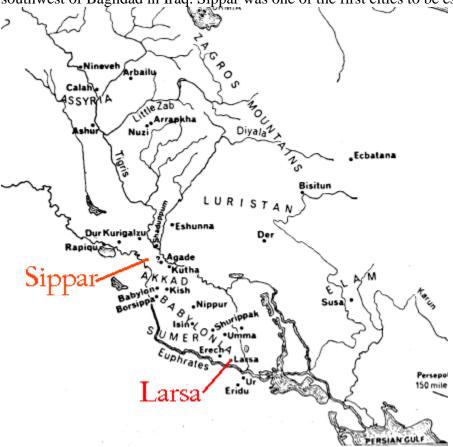

Azazel is a warrior god of justice and truth. His cities were "Sippar," an ancient Akkadian city on the east bank of the Euphrates, north of Babylon and Larsa/Ellasar of Sumeria. Sippar is 20 miles (32 km) southwest of Baghdad in Iraq. Sippar was one of the first cities to be established by the Gods.

"Ellasar's Sumerian name is given as Ararwa, apparently for Arauruwa, 'light-abode,' which, in fact, is the meaning of the ideographic group with which it is written. The ruins of this ancient site are now known as Senqara, and lie on the East bank of the Euphrates, about midway between Warka (Erech) and Muqayyar (Ur of the Chaldees).

In addition to the name Larsa, it seems also to have been called Aste azaga "the holy (bright, pure) seat" (or throne), and both its names were apparently due to its having been one of the great Babylonian centers of sun-god worship.

Like most of the principal cities of Babylonia, it had a great temple-tower, called E-dur-an-ki, 'house of the bond of heaven and earth.' The temple of the city bore the same name as that at Sippar, i.e. E-babbar, 'House of Light,' where the sun-god Samas was worshipped. This temple was restored by Ur-Engur, Hammurabi (Amraphel), Burna-burias, Nebuchadrezzar and Nabonidus. Among the tablets found on this site by Loftus was that which gives measures of length and square and cube roots, pointing to the place as one of the great centers of Babylonian learning. Besides the remains of these temples, there are traces of the walls, and the remains of houses of the citizens. The city was at first governed by its own kings, but became a part of the Babylonian empire some time after the reign of Hammurabi."