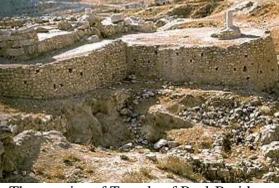

Her sacred city was Uruk, one of the oldest cities of Sumer where she had her temple, in the lower right photo above are the ruins. Under her rule, the people of Sumer and their communities prospered and thrived. She had shrines and temples in many cities in the Ancient Middle East.

Above are the remains of the Temple Isis, originally on Philae Island, had to be moved to Agilqiyya Island (above) during the construction of the Aswan dam to save them from flooding.

Astaroth answers truly concerning past, present and future
She discovers all secrets, and is an excellent teacher of the liberal sciences
She causes one to have prophetic dreams or visions about the future and gives insight into the unknown.
She is also counsels humans who are close to Satan and actively working for him. She obtains friendship of those in power and represents luxury and ease.