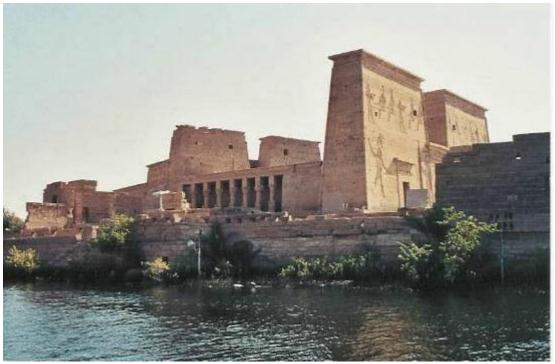

Above are the remains of the Temple Isis, originally on Philae Island, had to be moved to Agilqiyya Island (above) during the construction of the Aswan dam to save them from flooding.

Astaroth answers truly concerning past, present and future
She discovers all secrets, and is an excellent teacher of the liberal sciences
She causes one to have prophetic dreams or visions about the future and gives insight into the unknown.
She is also counsels humans who are close to Satan and actively working for him. She obtains friendship of those in power and represents luxury and ease.