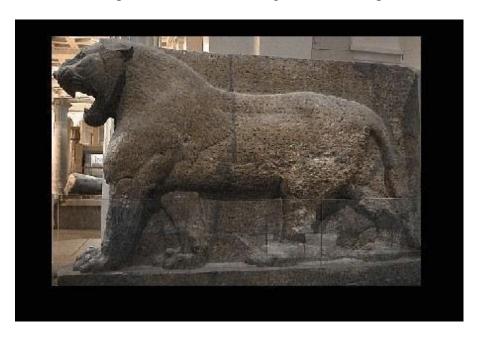

Astaroth's Sigil

Astaroth's Symbols, derived from the Egyptian Ankh

The clusters of three dots at the points of the star of her sigil are extremely ancient and denote her high spiritual rank.

As the Sumerian Goddess "Inanna" she was known as a powerful warrior and her sacred animal was the lion. Below are photos of the Lions that guarded her temple at Nimrud.