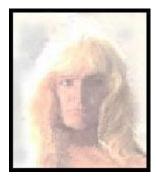

Easter (originally known as "Ashtar") was stolen from her by the Christians.

High Priestess Maxine (my experience with Astaroth):
Astaroth is very beautiful with light blonde hair. Though tall, she is delicately built. Astaroth's colors are red and blue. She sometimes appears with wings- these have red and blue streaks in them. She often visits me and other JoS clergy on her own and is a friend and guide for us.