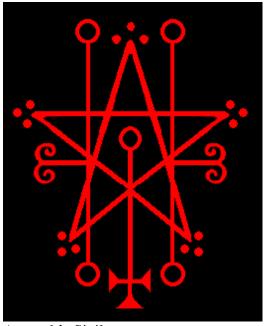

Astaroth's Sigil

Astaroth's Symbols, derived from the Egyptian Ankh

The clusters of three dots at the points of the star of her sigil are extremely ancient and denote her high spiritual rank.

As the Sumerian Goddess "Inanna" she was known as a powerful warrior and her sacred animal was the lion. Below are photos of the Lions that guarded her temple at Nimrud.