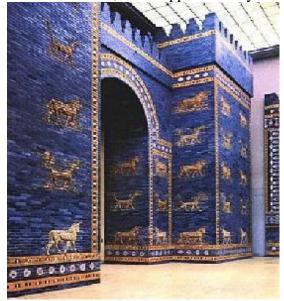

The "Ishtar Gate," built approximately 575 BCE was the main entrance into Babylon.

It was the eighth of one of eight gates of the inner city. King Nebuchadnezzar II of Babylon dedicated the Gate to Ishtar. It was one of the most impressive monuments in the ancient Near East. The Ishtar Gate was decorated with dragons, bulls and lions.