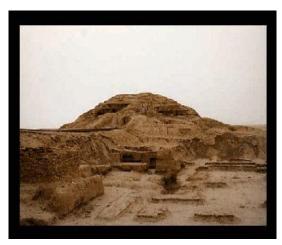

Her sacred city was Uruk, one of the oldest cities of Sumer where she had her temple, in the lower right photo above are the ruins. Under her rule, the people of Sumer and their communities prospered and thrived. She had shrines and temples in many cities in the Ancient Middle East.