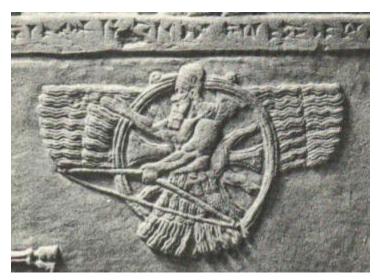

Azazel is the God of Justice and Revenge. He is a Master of the Black Arts and the Protector of Travelers. His symbol the faravahar (shown at left), represents freedom of choice and protection. The faravahar is the original winged disk.

He was the rebel leader of the Igigi. Azazel is also the the God of divination and has been consulted by many soothsayers. He was also the Chief Deity of the City of Hathra. As the Chief Deity of Hathra, he was known as "Shamiyah." Note the horns in the photo of the sculpture at left.

Along with his grandfather Beelzebub, he controlled the airways for the Gods, wearing his symbol of the eagle.

"In Bad-Tibira, established as an industrial center, Enlil installed his son Nannar/Sin in command; the texts speak of him in the list of cities as NU.GIG ('He of the night sky'). There, we believe the twins Inanna/Ishtar and Utu/Shamash were born--an event marked by associating their father Nannar with the next zodiacal constellation Gemini (the twins). As the god trained in rocketry, Shamash was assigned the constellation GIR (meaning both 'rocket' and 'the crab's claw' or Cancer), followed by Ishtar and the Lion (Leo), upon whose back she was traditionally depicted."<sup>2</sup>