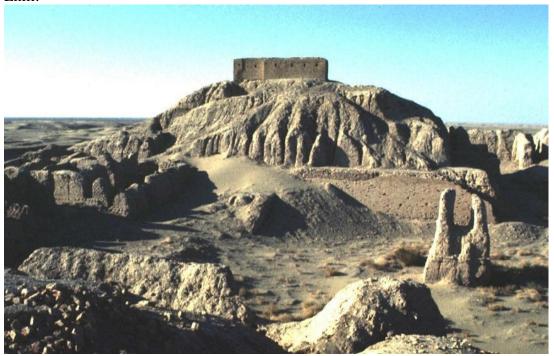

Along with Jewish and Christian destruction of ancient knowledge, nearly all knowledge about Beelzebub was lost. Xians were at liberty to blaspheme, malign and slander the reputations of the Original Gods any way they saw fit. Since there was no opposition left following the razing of cities, mass murder of "Heathen" peoples, destruction of their temples, libraries and records, new generations had no other sources to turn to for information other than the judeo/xian bible concerning these Gods. Beelzebub/Enlil, was the Patron God of Nippur, a city in Sumeria which is now present day Iraq.

Beelzebub had his ziggurats, shrines and temples located in his city, Nippur. Below are photos of the remnants of his temple. The fortress on top of the mound was built by American excavators in the 1890's "to protect them from the local tribes." Beneath is the Great Ziggurat of Nippur and temple of Enlil: