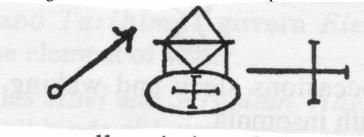

## Methods:

Copy, print out or draw the sigil of the Demon you wish to summon on clean paper. It is important that you be left alone and not disturbed in any way. Close your eyes and visualize the sigil in your mind as best you can. It is ok to open them and look at the sigil again (as many times as needed) to get a clearer image. While visualizing, recite, or chant the name of the Demon repeatedly either in your mind or aloud.

#### You will need:

- A quiet place where you will not be disturbed.
- Quality incense with a pleasing fragrance. I strongly recommend when working with any new incense to try it out before the actual ritual or summoning as cheap stinking incense is insulting to the spirits and can be embarrassing in any ritual. See INCENSE
- One or more black or blue candles. Black is choice, but blue is ok for a substitute if you cannot obtain black. Also, if available, the candle color of the specific Demon you wish to summon. (These are listed on this website).
- Your paper containing the Demon's sigil.

When finished with the sigil, find a safe place to store it, preferably in your own black book or journal. ALWAYS treat this paper/sigil with extreme respect and NEVER burn it! The sigil can be reused. There is no need for a nine-foot circle. Demons \*hate\* circles and there is no need for a "license to depart" as both are offensive and insulting. Treat the Demons with respect and in turn, you will receive the same.