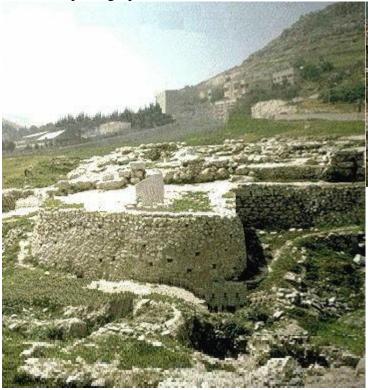

Her sacred city was Uruk, one of the oldest cities of Sumer where she had her temple, in the lower right photo above are the ruins. Under her rule, the people of Sumer and their communities prospered and thrived. She had shrines and temples in many cities in the Ancient Middle East.

Above are the remains of the Temple Isis, originally on Philae Island, had to be moved to Agilqiyya Island (above) during the construction of the Aswan dam to save them from flooding.

Astaroth answers truly concerning past, present and future
She discovers all secrets, and is an excellent teacher of the liberal sciences
She causes one to have prophetic dreams or visions about the future and gives insight into the unknown.
She is also counsels humans who are close to Satan and actively working for him. She obtains friendship of those in power and represents luxury and ease.